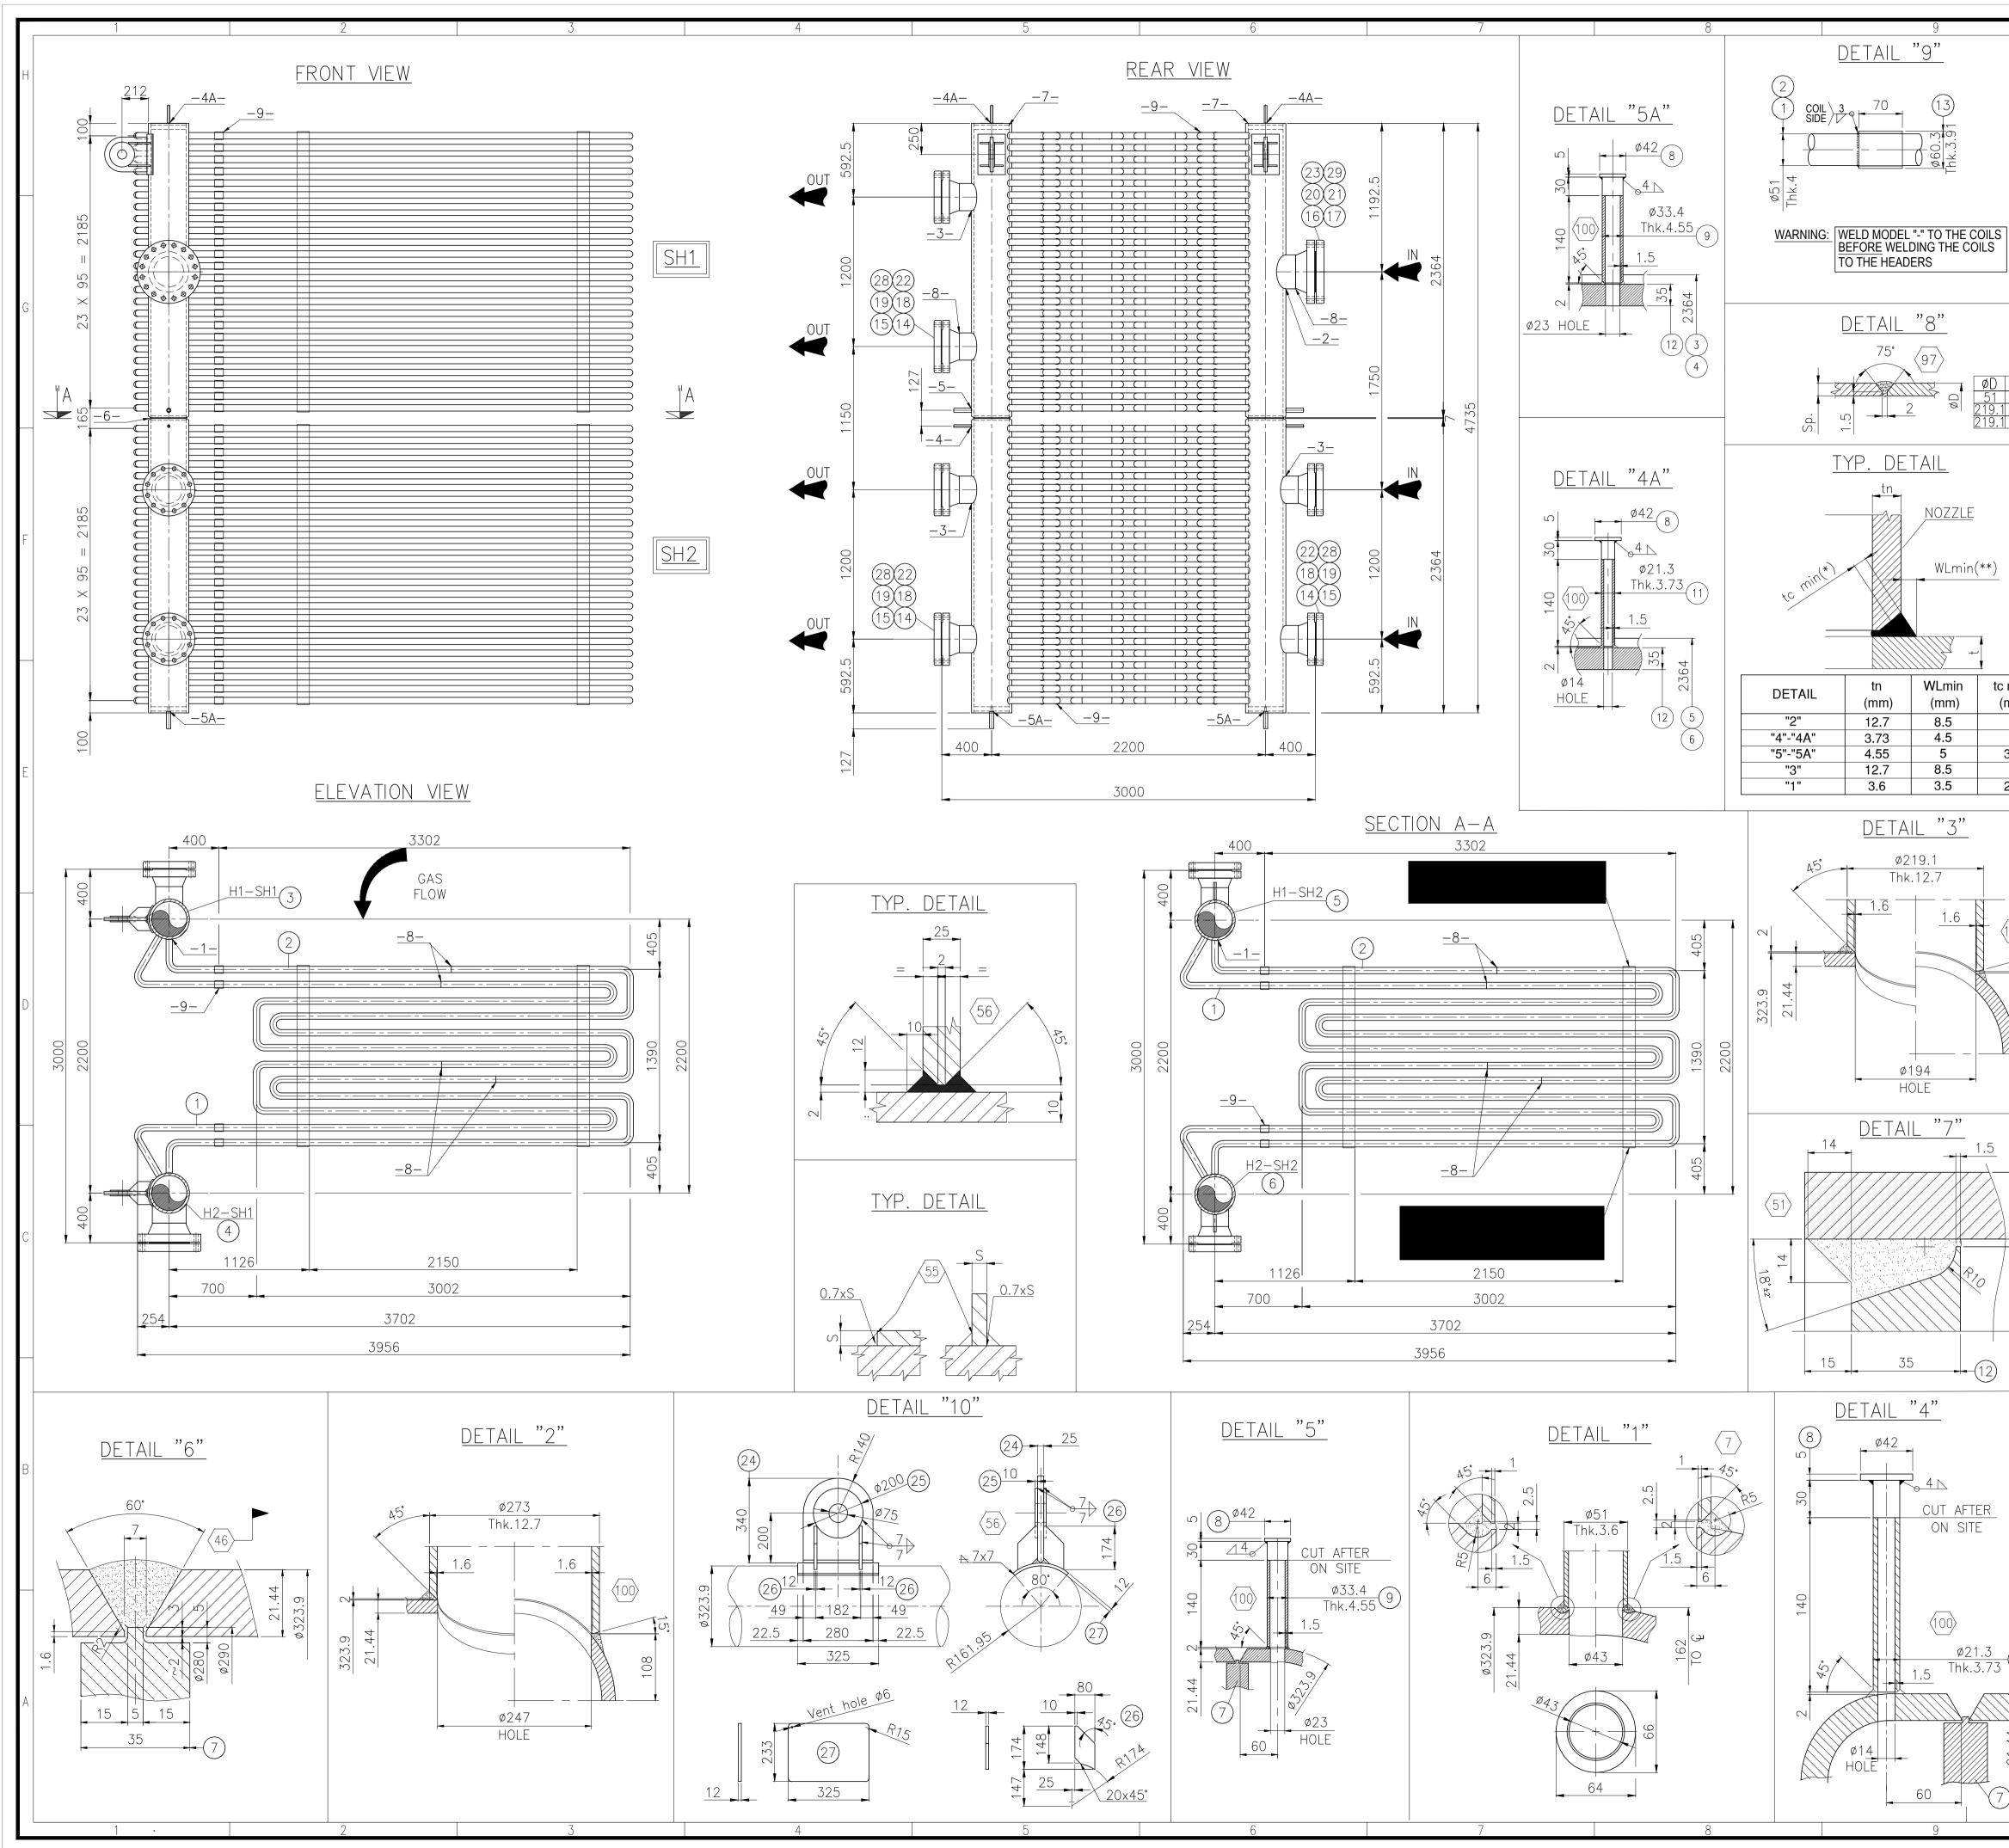

|                     | 10 11                                                                                                                                          |   |
|---------------------|------------------------------------------------------------------------------------------------------------------------------------------------|---|
|                     |                                                                                                                                                |   |
|                     |                                                                                                                                                |   |
|                     |                                                                                                                                                |   |
|                     |                                                                                                                                                |   |
| ]                   |                                                                                                                                                |   |
| ]                   |                                                                                                                                                |   |
|                     |                                                                                                                                                |   |
| Sp.<br>3.6          |                                                                                                                                                |   |
| 12.7                | NOTES                                                                                                                                          |   |
|                     | <ol> <li>All dimensions are in mm</li> <li>Denote weld preparation number</li> </ol>                                                           |   |
|                     | <ul> <li>3) Denote material item</li> <li>4) Pressure parts material or component directely welded on</li> </ul>                               | F |
|                     | <ul> <li>pressure parts with material test report (Type 3.1 EN-10204)</li> <li>5) O Materials for non pressure parts materials with</li> </ul> |   |
|                     | <ul> <li>certificate of conformity (type2.2 EN-10204)</li> <li>6) Denote welding to be done in yard</li> </ul>                                 |   |
|                     | 7) All welds not specified shall have a throat dimension equal to 7/10 of minimum thickness to be welded and shall be continous                |   |
| min.<br>mm)<br>6    | <ul> <li>8) Pipe flanges and flanged fittings according to ASME B16.5-2013 Edition</li> <li>9) Denote welding in Pensotti workshop</li> </ul>  |   |
| 3<br>3.5            |                                                                                                                                                |   |
| 6<br>2.5            |                                                                                                                                                |   |
|                     |                                                                                                                                                |   |
|                     |                                                                                                                                                |   |
| 100                 |                                                                                                                                                |   |
|                     |                                                                                                                                                |   |
| 130                 |                                                                                                                                                |   |
|                     |                                                                                                                                                |   |
|                     |                                                                                                                                                |   |
|                     |                                                                                                                                                |   |
| 21.44               |                                                                                                                                                |   |
|                     |                                                                                                                                                |   |
| \$275 ~2<br>\$323.9 |                                                                                                                                                |   |
| -                   |                                                                                                                                                |   |
|                     |                                                                                                                                                |   |
|                     |                                                                                                                                                |   |
|                     |                                                                                                                                                |   |
|                     |                                                                                                                                                |   |
|                     |                                                                                                                                                |   |
|                     |                                                                                                                                                |   |
|                     |                                                                                                                                                |   |
| -(11)               |                                                                                                                                                |   |
| 44 <u>7</u><br>;9   |                                                                                                                                                |   |
| 21.44<br>323.9      |                                                                                                                                                |   |
|                     |                                                                                                                                                |   |